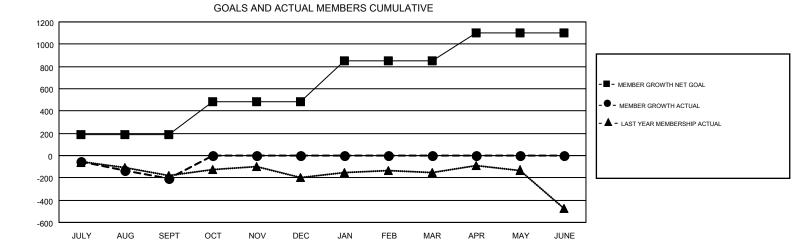

## Multiple District A

**LOCATION: ONTARIO** 

GMT CA 2 Clubs Members RESULTS FOR 2019-2020 RESULTS FOR 2019-2020 NEW CLUB GOAL NEW CLUBS DROPPED CLUBS MEMBER GROWTH NET MEMBER GROWTH DROPPED QUARTER QUARTER GOAL ACTUAL MEMBERS ACTUAL (including transfers) 0 190 217 381 JULY/AUG/SEPT JULY/AUG/SEPT 5 0 0 297 0 0 OCT/NOV/DEC OCT/NOV/DEC 6 0 0 365 0 0 JAN/FEB/MAR JAN/FEB/MAR 5 0 0 0