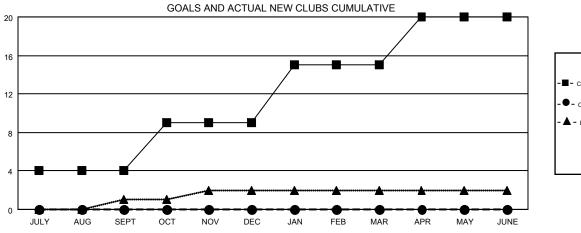

## Multiple District A

**LOCATION: ONTARIO** 

GMT CA 2 Clubs Members RESULTS FOR 2019-2020 RESULTS FOR 2019-2020 NEW CLUB GOAL NEW CLUBS DROPPED CLUBS MEMBER GROWTH NET MEMBER GROWTH DROPPED QUARTER QUARTER GOAL ACTUAL MEMBERS ACTUAL (including transfers) 0 190 217 381 JULY/AUG/SEPT JULY/AUG/SEPT 5 0 0 297 0 0 OCT/NOV/DEC OCT/NOV/DEC 6 0 0 365 0 0 JAN/FEB/MAR JAN/FEB/MAR 5 0 0 0